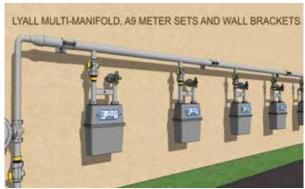

## **Fabricated Steel Mounting Brackets & Stakes**

Lyall offers a complete line of standard and custom brackets and stakes for all of your riser and meter set requirements, both residential through rotary applications. All brackets and stakes are fabricated, welded, coated and packaged to utility specifications under the tightest production and quality guidelines.