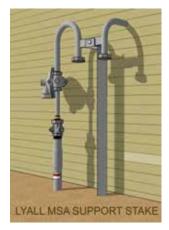

## **Fabricated Steel Mounting Brackets & Stakes**

Lyall offers a complete line of standard and custom brackets and stakes for all of your riser and meter set requirements, both residential through rotary applications. All brackets and stakes are fabricated, welded, coated and packaged to utility specifications under the tightest production and quality guidelines.