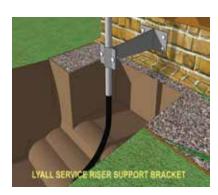

## **Fabricated Steel Mounting Brackets & Stakes**

Lyall offers a complete line of standard and custom brackets and stakes for all of your riser and meter set requirements, both residential through rotary applications. All brackets and stakes are fabricated, welded, coated and packaged to utility specifications under the tightest production and quality guidelines.