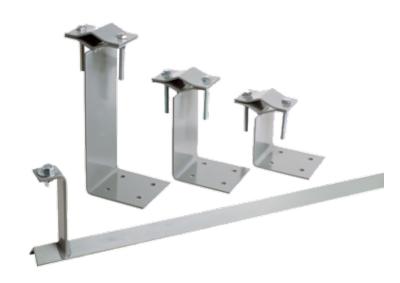

## **Fabricated Steel Mounting Brackets & Stakes**

Lyall offers a complete line of standard and custom brackets and stakes for all of your riser and meter set requirements, both residential through rotary applications. All brackets and stakes are fabricated, welded, coated and packaged to utility specifications under the tightest production and quality guidelines.